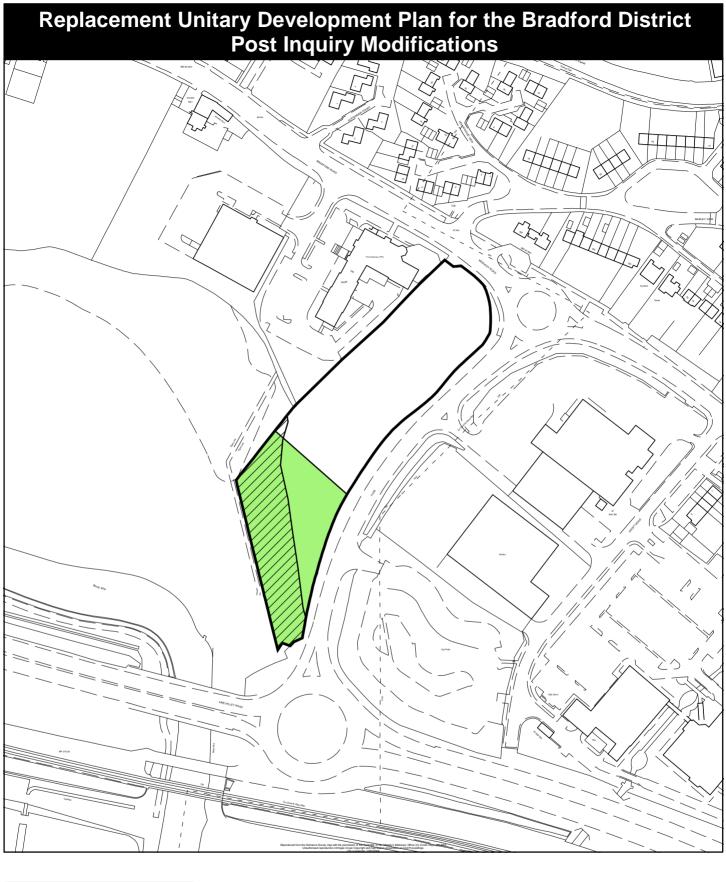

|                                                     | _                      |                                                                                                  |
|-----------------------------------------------------|------------------------|--------------------------------------------------------------------------------------------------|
| MOD/K/E/10                                          | Scale.<br>1:2,500      | Area to be allocated as Employment Land. Ref. K/E1.23                                            |
| Site reference SOM/K/E1/238                         | Site Area.<br>1.49 Ha  | Area to be deleted from Washland.                                                                |
| Land at Bradford Road,<br>Crossflatts,<br>Keighley. | OS Grid Ref. SE 0940NE | Area to be deleted from Green Belt.                                                              |
|                                                     |                        |                                                                                                  |
|                                                     | NORTH                  | © Crown copyright. All rights reserved. City of Bradford Metropolitan District Council 100019304 |